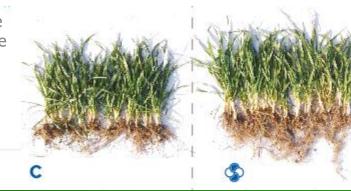

### -1

2001

The theory of **"The Therapy of Vegetative Health"** is developed based on the use of growth cofactors keeping **plants healthy and vigorous** through stressful periods