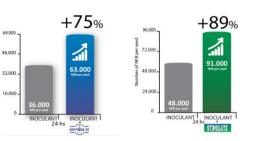

### -1

2001

The theory of **"The Therapy of Vegetative Health"** is developed based on the use of growth cofactors keeping **plants healthy and vigorous** through stressful periods